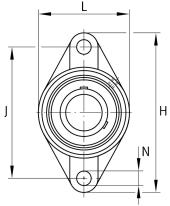

#### **Main Dimensions & Performance Data**

| d               | 25 mm    | Bore diameter                     |
|-----------------|----------|-----------------------------------|
| L               | 68 mm    | Flange width                      |
| Н               | 130 mm   | Height flange                     |
| U               | 35,8 mm  | Total height unit                 |
| C <sub>r</sub>  | 14.000 N | Basic dynamic load rating, radial |
| C <sub>Or</sub> | 7.800 N  | Basic static load rating, radial  |
| C ur            | 335 N    | Fatigue load limit, radial        |
|                 | 0,673 kg | Weight                            |

### **Mounting dimensions**

| J              | 99 mm   | Distance fixing bore          |
|----------------|---------|-------------------------------|
| J              | 90 mm   | Pitch circle diameter (holes) |
| N              | 16 mm   | Fixing bore                   |
| N <sub>1</sub> | 63,6 mm | Distance fixing bore          |
| n              | 2       | Number of screwing holes      |