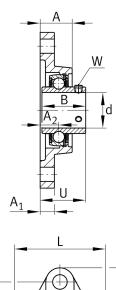

#### **Main Dimensions & Performance Data**

| d               | 25 mm    | Bore diameter                     |
|-----------------|----------|-----------------------------------|
| L               | 68 mm    | Flange width                      |
| Н               | 130 mm   | Height flange                     |
| U               | 35,8 mm  | Total height unit                 |
| C <sub>r</sub>  | 14.000 N | Basic dynamic load rating, radial |
| C <sub>Or</sub> | 7.800 N  | Basic static load rating, radial  |
| C ur            | 335 N    | Fatigue load limit, radial        |
|                 | 0,673 kg | Weight                            |

#### **Dimensions**

| Α              | 27 mm   | Height housing                |
|----------------|---------|-------------------------------|
|                | 1       | Number of housings            |
| A <sub>1</sub> | 15 mm   | Thickness of flange           |
| A <sub>2</sub> | 16 mm   | Distance raceway              |
|                | FL205   | Housing                       |
|                | UC205   | Bearing designation           |
| В              | 34,1 mm | Width                         |
| Q              | M6      | Connection thread lubrication |