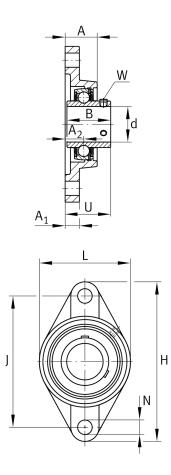

#### Main Dimensions & Performance Data

| d               | 40 mm    | Bore diameter                     |
|-----------------|----------|-----------------------------------|
| L               | 100 mm   | Flange width                      |
| Н               | 175 mm   | Height flange                     |
| U               | 51,2 mm  | Total height unit                 |
| C <sub>r</sub>  | 32.500 N | Basic dynamic load rating, radial |
| C <sub>0r</sub> | 19.800 N | Basic static load rating, radial  |
| C <sub>ur</sub> | 1.030 N  | Fatigue load limit, radial        |
|                 | 1,455 kg | Weight                            |
|                 |          |                                   |

### Dimensions

| A              | 36 mm   | Height housing                |
|----------------|---------|-------------------------------|
|                | 1       | Number of housings            |
| A <sub>1</sub> | 16 mm   | Thickness of flange           |
| A <sub>2</sub> | 21 mm   | Distance raceway              |
|                | FL208   | Housing                       |
|                | UC208   | Bearing designation           |
| В              | 49,2 mm | Width                         |
| Q              | M6      | Connection thread lubrication |

#### **Mounting dimensions**

| J              | 144 mm  | Distance fixing bore          |
|----------------|---------|-------------------------------|
| J              | 120 mm  | Pitch circle diameter (holes) |
| Ν              | 16 mm   | Fixing bore                   |
| N <sub>1</sub> | 84,8 mm | Distance fixing bore          |
| n              | 2       | Number of screwing holes      |