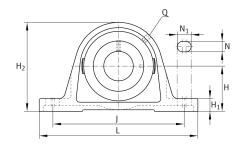

### **Main Dimensions & Performance Data**

| d              | 12 mm   | Bore diameter |
|----------------|---------|---------------|
| L              | 125 mm  | Length total  |
| H <sub>2</sub> | 57 mm   | Hight         |
|                | 0,45 kg | Weight        |

#### **Dimensions**

| Н              | 30,2 mm | Distance shaft axis           |
|----------------|---------|-------------------------------|
| А              | 30 mm   | Width (base)                  |
| A <sub>1</sub> | 18 mm   | Width (head)                  |
| H <sub>1</sub> | 10 mm   | Heigth (base)                 |
| Q              | M6      | Connection thread lubrication |

# **Mounting dimensions**

| J              | 95 mm | Distance fixing bore |
|----------------|-------|----------------------|
| N              | 11 mm | Width (slot)         |
| N <sub>1</sub> | 19 mm | Length (slot)        |