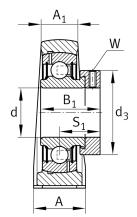

#### **Main Dimensions & Performance Data**

| d              | 20 mm  | Bore diameter |
|----------------|--------|---------------|
| L              | 130 mm | Length total  |
| H <sub>2</sub> | 64 mm  | Hight         |
|                | 0,6 kg | Weight        |

#### **Dimensions**

| Н              | 33,3 mm | Distance shaft axis           |
|----------------|---------|-------------------------------|
| А              | 32 mm   | Width (base)                  |
| A <sub>1</sub> | 19 mm   | Width (head)                  |
| H <sub>1</sub> | 14,5 mm | Heigth (base)                 |
| Q              | M6      | Connection thread lubrication |

## **Additional information**

| ASE04           | Housing             |
|-----------------|---------------------|
| GRAE20-XL-NPP-B | Bearing designation |
| KASK04          | Protecting cap      |