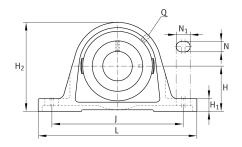

#### **Main Dimensions & Performance Data**

| d              | 20 mm  | Bore diameter |
|----------------|--------|---------------|
| L              | 130 mm | Length total  |
| H <sub>2</sub> | 64 mm  | Hight         |
|                | 0,6 kg | Weight        |

#### **Dimensions**

| Н              | 33,3 mm | Distance shaft axis           |
|----------------|---------|-------------------------------|
| А              | 32 mm   | Width (base)                  |
| A <sub>1</sub> | 19 mm   | Width (head)                  |
| H <sub>1</sub> | 14,5 mm | Heigth (base)                 |
| Q              | M6      | Connection thread lubrication |

### **Mounting dimensions**

| J              | 97,5 mm | Distance fixing bore |  |
|----------------|---------|----------------------|--|
| N              | 11 mm   | Width (slot)         |  |
| N <sub>1</sub> | 19 mm   | Length (slot)        |  |