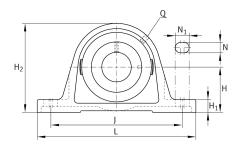

#### **Main Dimensions & Performance Data**

| d              | 55 mm    | Bore diameter |
|----------------|----------|---------------|
| L              | 222 mm   | Length total  |
| H <sub>2</sub> | 124,5 mm | Hight         |
|                | 3,2 kg   | Weight        |

#### **Dimensions**

| Н              | 63,5 mm | Distance shaft axis           |
|----------------|---------|-------------------------------|
| Α              | 60 mm   | Width (base)                  |
| A <sub>1</sub> | 35 mm   | Width (head)                  |
| H <sub>1</sub> | 22,5 mm | Heigth (base)                 |
| Q              | M6      | Connection thread lubrication |

### **Mounting dimensions**

| J              | 176 mm | Distance fixing bore |
|----------------|--------|----------------------|
| N              | 18 mm  | Width (slot)         |
| N <sub>1</sub> | 30 mm  | Length (slot)        |