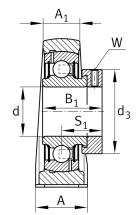

## **Additional information**

| ASE11           | Housing             |
|-----------------|---------------------|
| GRAE55-XL-NPP-B | Bearing designation |