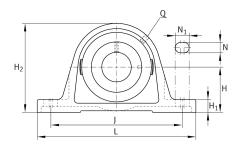

### **Main Dimensions & Performance Data**

| d              | 45 mm   | Bore diameter |
|----------------|---------|---------------|
| L              | 192 mm  | Length total  |
| H <sub>2</sub> | 107 mm  | Hight         |
|                | 2,12 kg | Weight        |

#### **Dimensions**

| Н              | 54 mm            | Distance shaft axis                   |
|----------------|------------------|---------------------------------------|
|                | ASE09            | Housing                               |
|                | GRAE45-XL-NPP-B- | Bearing designation                   |
|                | FA125            |                                       |
| Α              | 48 mm            | Width (base)                          |
| A <sub>1</sub> | 32 mm            | Width (head)                          |
| H <sub>1</sub> | 21,5 mm          | Heigth (base)                         |
| B <sub>1</sub> | 43,8 mm          | Locking collar total width            |
| S <sub>1</sub> | 32,8 mm          | Distance of raceway to locking collar |
| Q              | M6               | Connection thread lubrication         |

# **Mounting dimensions**

| J   | 149,65 mm | Distance fixing bore |
|-----|-----------|----------------------|
| N   | 14 mm     | Width (slot)         |
| N 1 | 29 mm     | Length (slot)        |