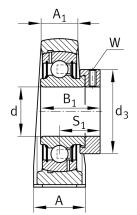

#### **Dimensions**

| Н              | 54 mm            | Distance shaft axis                   |
|----------------|------------------|---------------------------------------|
|                | ASE09            | Housing                               |
|                | GRAE45-XL-NPP-B- | Bearing designation                   |
|                | FA125            |                                       |
| Α              | 48 mm            | Width (base)                          |
| A <sub>1</sub> | 32 mm            | Width (head)                          |
| H <sub>1</sub> | 21,5 mm          | Heigth (base)                         |
| B <sub>1</sub> | 43,8 mm          | Locking collar total width            |
| S <sub>1</sub> | 32,8 mm          | Distance of raceway to locking collar |
| Q              | M6               | Connection thread lubrication         |