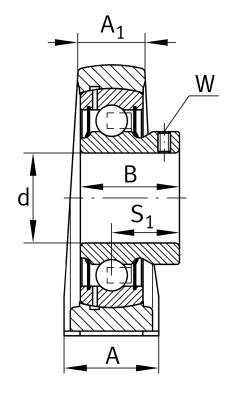

#### **Dimensions**

| Н              | 30,2 mm        | Distance shaft axis                   |
|----------------|----------------|---------------------------------------|
|                | ASE03          | Housing                               |
|                | GAY12-XL-NPP-B | Bearing designation                   |
| Α              | 30 mm          | Width (base)                          |
| A <sub>1</sub> | 18 mm          | Width (head)                          |
| H <sub>1</sub> | 10 mm          | Heigth (base)                         |
| В              | 22 mm          | Width                                 |
| S <sub>1</sub> | 16 mm          | Distance of raceway to locking collar |
| Q              | M6             | Connection thread lubrication         |