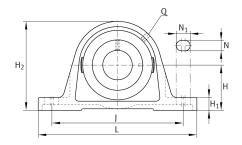

### **Main Dimensions & Performance Data**

| d              | 12 mm   | Bore diameter |
|----------------|---------|---------------|
| L              | 125 mm  | Length total  |
| H <sub>2</sub> | 57 mm   | Hight         |
|                | 0,42 kg | Weight        |

#### **Dimensions**

| Н              | 30,2 mm        | Distance shaft axis                   |
|----------------|----------------|---------------------------------------|
|                | ASE03          | Housing                               |
|                | GAY12-XL-NPP-B | Bearing designation                   |
| Α              | 30 mm          | Width (base)                          |
| A <sub>1</sub> | 18 mm          | Width (head)                          |
| H <sub>1</sub> | 10 mm          | Heigth (base)                         |
| В              | 22 mm          | Width                                 |
| S <sub>1</sub> | 16 mm          | Distance of raceway to locking collar |
| Q              | M6             | Connection thread lubrication         |

# Mounting dimensions

| J              | 95 mm | Distance fixing bore |  |
|----------------|-------|----------------------|--|
| N              | 11 mm | Width (slot)         |  |
| N <sub>1</sub> | 19 mm | Length (slot)        |  |