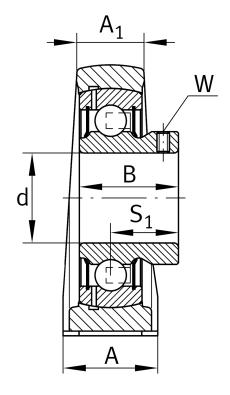

#### **Dimensions**

| Н              | 30,2 mm        | Distance shaft axis                   |
|----------------|----------------|---------------------------------------|
|                | ASE03          | Housing                               |
|                | GAY17-XL-NPP-B | Bearing designation                   |
| Α              | 30 mm          | Width (base)                          |
| A <sub>1</sub> | 18 mm          | Width (head)                          |
| H <sub>1</sub> | 10 mm          | Heigth (base)                         |
| В              | 22 mm          | Width                                 |
| S <sub>1</sub> | 16 mm          | Distance of raceway to locking collar |
| Q              | M6             | Connection thread lubrication         |