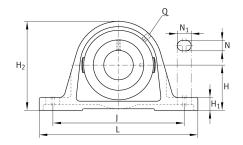

#### **Main Dimensions & Performance Data**

| d              | 17 mm  | Bore diameter |
|----------------|--------|---------------|
| L              | 125 mm | Length total  |
| H <sub>2</sub> | 57 mm  | Hight         |
|                | 0,4 kg | Weight        |

#### **Dimensions**

| Н              | 30,2 mm        | Distance shaft axis                   |
|----------------|----------------|---------------------------------------|
|                | ASE03          | Housing                               |
|                | GAY17-XL-NPP-B | Bearing designation                   |
| Α              | 30 mm          | Width (base)                          |
| A <sub>1</sub> | 18 mm          | Width (head)                          |
| H <sub>1</sub> | 10 mm          | Heigth (base)                         |
| В              | 22 mm          | Width                                 |
| S <sub>1</sub> | 16 mm          | Distance of raceway to locking collar |
| Q              | M6             | Connection thread lubrication         |

## Mounting dimensions

| J              | 95 mm | Distance fixing bore |  |
|----------------|-------|----------------------|--|
| N              | 11 mm | Width (slot)         |  |
| N <sub>1</sub> | 19 mm | Length (slot)        |  |