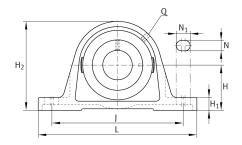

### **Main Dimensions & Performance Data**

| d              | 20 mm   | Bore diameter |
|----------------|---------|---------------|
| L              | 130 mm  | Length total  |
| H <sub>2</sub> | 64 mm   | Hight         |
|                | 0,56 kg | Weight        |

#### **Dimensions**

| Н              | 33,3 mm        | Distance shaft axis                   |
|----------------|----------------|---------------------------------------|
|                | ASE04          | Housing                               |
|                | GAY20-XL-NPP-B | Bearing designation                   |
| А              | 32 mm          | Width (base)                          |
|                | KASK04         | Protecting cap                        |
| A <sub>1</sub> | 19 mm          | Width (head)                          |
| H <sub>1</sub> | 14,5 mm        | Heigth (base)                         |
| В              | 25 mm          | Width                                 |
| S <sub>1</sub> | 18 mm          | Distance of raceway to locking collar |
| Q              | M6             | Connection thread lubrication         |

### **Mounting dimensions**

| J              | 97,5 mm | Distance fixing bore |
|----------------|---------|----------------------|
| N              | 11 mm   | Width (slot)         |
| N <sub>1</sub> | 19 mm   | Length (slot)        |