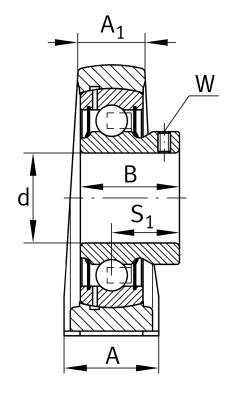

#### **Dimensions**

| Н              | 33,3 mm        | Distance shaft axis                   |
|----------------|----------------|---------------------------------------|
|                | ASE04          | Housing                               |
|                | GAY20-XL-NPP-B | Bearing designation                   |
| А              | 32 mm          | Width (base)                          |
|                | KASK04         | Protecting cap                        |
| A <sub>1</sub> | 19 mm          | Width (head)                          |
| H <sub>1</sub> | 14,5 mm        | Heigth (base)                         |
| В              | 25 mm          | Width                                 |
| S <sub>1</sub> | 18 mm          | Distance of raceway to locking collar |
| Q              | M6             | Connection thread lubrication         |