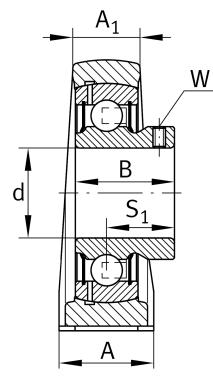

## Main Dimensions & Performance Data

| d                   | 35 mm          | Bore diameter                         |
|---------------------|----------------|---------------------------------------|
| L                   | 163 mm         | Length total                          |
| H <sub>2</sub>      | 93 mm          | Hight                                 |
|                     | 1,45 kg        | Weight                                |
| Dimensions          |                |                                       |
| Н                   | 47,6 mm        | Distance shaft axis                   |
|                     | ASE07          | Housing                               |
|                     | GAY35-XL-NPP-B | Bearing designation                   |
| А                   | 45 mm          | Width (base)                          |
|                     | KASK07         | Protecting cap                        |
| A <sub>1</sub>      | 27 mm          | Width (head)                          |
| H <sub>1</sub>      | 19 mm          | Heigth (base)                         |
| В                   | 34,95 mm       | Width                                 |
| S <sub>1</sub>      | 25,45 mm       | Distance of raceway to locking collar |
| Q                   | M6             | Connection thread lubrication         |
| Mounting dimensions |                |                                       |

| J              | 126 mm | Distance fixing bore |
|----------------|--------|----------------------|
| Ν              | 14 mm  | Width (slot)         |
| N <sub>1</sub> | 21 mm  | Length (slot)        |