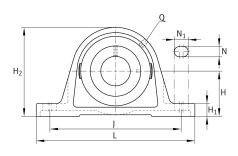

## Main Dimensions & Performance Data

| d                   | 35 mm          | Bore diameter                         |
|---------------------|----------------|---------------------------------------|
| L                   | 163 mm         | Length total                          |
| H <sub>2</sub>      | 93 mm          | Hight                                 |
|                     | 1,45 kg        | Weight                                |
| Dimensions          |                |                                       |
| Н                   | 47,6 mm        | Distance shaft axis                   |
|                     | ASE07          | Housing                               |
|                     | GAY35-XL-NPP-B | Bearing designation                   |
| А                   | 45 mm          | Width (base)                          |
|                     | KASK07         | Protecting cap                        |
| A <sub>1</sub>      | 27 mm          | Width (head)                          |
| H <sub>1</sub>      | 19 mm          | Heigth (base)                         |
| В                   | 34,95 mm       | Width                                 |
| S <sub>1</sub>      | 25,45 mm       | Distance of raceway to locking collar |
| Q                   | M6             | Connection thread lubrication         |
| Mounting dimensions |                |                                       |

| J              | 126 mm | Distance fixing bore |
|----------------|--------|----------------------|
| Ν              | 14 mm  | Width (slot)         |
| N <sub>1</sub> | 21 mm  | Length (slot)        |