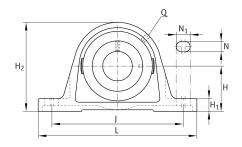

#### **Dimensions**

| Н              | 54 mm          | Distance shaft axis                   |
|----------------|----------------|---------------------------------------|
|                | ASE09          | Housing                               |
|                | GAY45-XL-NPP-B | Bearing designation                   |
| Α              | 48 mm          | Width (base)                          |
| A <sub>1</sub> | 32 mm          | Width (head)                          |
| H <sub>1</sub> | 21,5 mm        | Heigth (base)                         |
| В              | 41,5 mm        | Width                                 |
| S <sub>1</sub> | 30,5 mm        | Distance of raceway to locking collar |
| Q              | M6             | Connection thread lubrication         |

# **Mounting dimensions**

| J              | 149,65 mm | Distance fixing bore |
|----------------|-----------|----------------------|
| Ν              | 14 mm     | Width (slot)         |
| N <sub>1</sub> | 29 mm     | Length (slot)        |