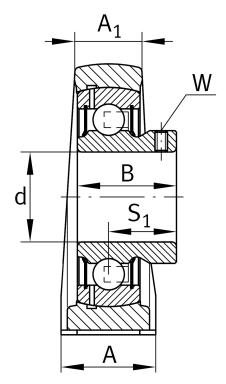

#### **Dimensions**

| Н              | 54 mm          | Distance shaft axis                   |
|----------------|----------------|---------------------------------------|
|                | ASE09          | Housing                               |
|                | GAY45-XL-NPP-B | Bearing designation                   |
| Α              | 48 mm          | Width (base)                          |
| A <sub>1</sub> | 32 mm          | Width (head)                          |
| H <sub>1</sub> | 21,5 mm        | Heigth (base)                         |
| В              | 41,5 mm        | Width                                 |
| S <sub>1</sub> | 30,5 mm        | Distance of raceway to locking collar |
| Q              | M6             | Connection thread lubrication         |