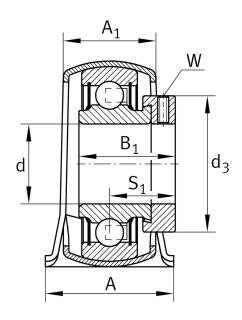

### Dimensions

| Н              | 22,2 mm        | Distance shaft axis |
|----------------|----------------|---------------------|
|                | GEH40-BT       | Housing             |
| Α              | 25,4 mm        | Width (base)        |
|                | RAE12-XL-NPP-B | Bearing designation |
| A <sub>1</sub> | 18,4 mm        | Width (head)        |
| H <sub>1</sub> | 2,6 mm         | Heigth (base)       |