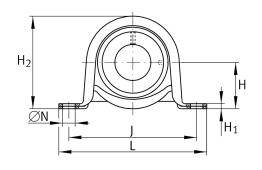

#### **Main Dimensions & Performance Data**

| d                     | 12 mm        | Bore diameter                         |
|-----------------------|--------------|---------------------------------------|
| L                     | 85,7 mm      | Length total                          |
| H <sub>2</sub>        | 43,2 mm      | Height                                |
| C <sub>Or G</sub>     | 1.350 N      | Load carrying capacity (housing)      |
| C <sub>r</sub>        | 9.800 N      | Basic dynamic load rating, radial     |
| C <sub>0r</sub>       | 4.750 N      | Basic static load rating, radial      |
| n <sub>G Grease</sub> | 22.300 1/min | Limiting speed for grease lubrication |
|                       | 0,17 kg      | Weight                                |

### Dimensions

| Н              | 22,2 mm        | Distance shaft axis |
|----------------|----------------|---------------------|
|                | GEH40-BT       | Housing             |
| Α              | 25,4 mm        | Width (base)        |
|                | RAE12-XL-NPP-B | Bearing designation |
| A <sub>1</sub> | 18,4 mm        | Width (head)        |
| H <sub>1</sub> | 2,6 mm         | Heigth (base)       |

# **Mounting dimensions**

| J | 68 mm  | Distance fixing bore |
|---|--------|----------------------|
| N | 9.5 mm | Fixing bore          |