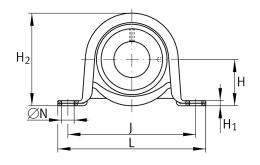

#### **Main Dimensions & Performance Data**

| d                     | 25 mm        | Bore diameter                         |
|-----------------------|--------------|---------------------------------------|
| L                     | 108 mm       | Length total                          |
| H <sub>2</sub>        | 56,5 mm      | Height                                |
| C <sub>Or G</sub>     | 1.800 N      | Load carrying capacity (housing)      |
| C <sub>r</sub>        | 14.000 N     | Basic dynamic load rating, radial     |
| C <sub>0r</sub>       | 7.800 N      | Basic static load rating, radial      |
| n <sub>G Grease</sub> | 16.700 1/min | Limiting speed for grease lubrication |
|                       | 0,315 kg     | Weight                                |

#### Dimensions

| Н              | 28,6 mm | Distance shaft axis |
|----------------|---------|---------------------|
| Α              | 31,8 mm | Width (base)        |
| A <sub>1</sub> | 23,5 mm | Width (head)        |
| H <sub>1</sub> | 4 mm    | Heigth (base)       |

# **Mounting dimensions**

| J | 86 mm   | Distance fixing bore |
|---|---------|----------------------|
| N | 11.5 mm | Fixing bore          |