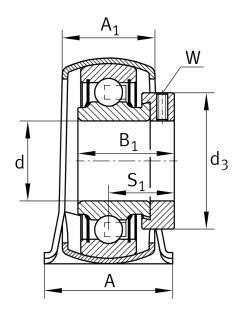

# **Additional information**

| f <sub>0</sub> | 13,8           | Calculation factor  |
|----------------|----------------|---------------------|
|                | GEH52-BT       | Housing             |
|                | RAE25-XL-NPP-B | Bearing designation |