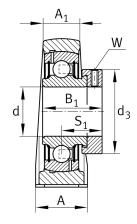

### **Main Dimensions & Performance Data**

| d              | 12 mm  | Bore diameter |
|----------------|--------|---------------|
| L              | 63 mm  | Length total  |
| H <sub>2</sub> | 57 mm  | Height        |
|                | 0,4 kg | Weight        |

#### **Dimensions**

| Н              | 30,2 mm         | Distance shaft axis           |
|----------------|-----------------|-------------------------------|
|                | SHE03           | Housing                       |
|                | GRAE12-XL-NPP-B | Bearing designation           |
| Α              | 30 mm           | Width (base)                  |
| A <sub>1</sub> | 18 mm           | Width (head)                  |
| Q              | M6              | Connection thread lubrication |
|                |                 |                               |