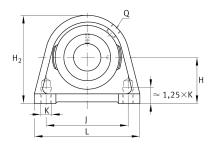

### **Main Dimensions & Performance Data**

| d              | 12 mm  | Bore diameter |
|----------------|--------|---------------|
| L              | 63 mm  | Length total  |
| H <sub>2</sub> | 57 mm  | Height        |
|                | 0,4 kg | Weight        |

#### **Dimensions**

| Н              | 30,2 mm         | Distance shaft axis           |
|----------------|-----------------|-------------------------------|
|                | SHE03           | Housing                       |
|                | GRAE12-XL-NPP-B | Bearing designation           |
| Α              | 30 mm           | Width (base)                  |
| A <sub>1</sub> | 18 mm           | Width (head)                  |
| Q              | M6              | Connection thread lubrication |
|                |                 |                               |

### **Mounting dimensions**

| J | 47 mm | Distance fixing bore |
|---|-------|----------------------|
| K | M8    | Thread fixing bore   |