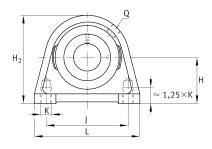

# Main Dimensions & Performance Data

| d              | 17 mm   | Bore diameter |
|----------------|---------|---------------|
| L              | 63 mm   | Length total  |
| H <sub>2</sub> | 57 mm   | Height        |
|                | 0,38 kg | Weight        |

#### **Dimensions**

| Н              | 30,2 mm | Distance shaft axis           |
|----------------|---------|-------------------------------|
| Α              | 30 mm   | Width (base)                  |
| A <sub>1</sub> | 18 mm   | Width (head)                  |
| Q              | M6      | Connection thread lubrication |

### **Mounting dimensions**

| J | 47 mm | Distance fixing bore |
|---|-------|----------------------|
| K | M8    | Thread fixing bore   |