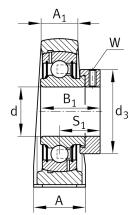

#### **Additional information**

| 5 | SHE03           | Housing             |
|---|-----------------|---------------------|
|   | GRAE17-XL-NPP-B | Bearing designation |