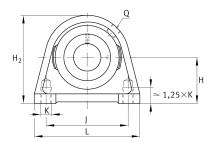

#### **Main Dimensions & Performance Data**

| d              | 20 mm   | Bore diameter |
|----------------|---------|---------------|
| L              | 65 mm   | Length total  |
| H <sub>2</sub> | 64 mm   | Height        |
|                | 0,46 kg | Weight        |

#### **Dimensions**

| Н              | 33,3 mm | Distance shaft axis                   |
|----------------|---------|---------------------------------------|
| Α              | 32 mm   | Width (base)                          |
| A <sub>1</sub> | 19 mm   | Width (head)                          |
| Q              | M6      | Connection thread lubrication         |
| S <sub>1</sub> | 23,5 mm | Distance of raceway to locking collar |

# **Mounting dimensions**

| J | 50,8 mm | Distance fixing bore |
|---|---------|----------------------|
| K | M8      | Thread fixing bore   |