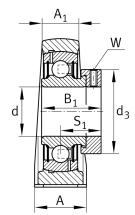

#### **Main Dimensions & Performance Data**

| d              | 20 mm   | Bore diameter |
|----------------|---------|---------------|
| L              | 65 mm   | Length total  |
| H <sub>2</sub> | 64 mm   | Height        |
|                | 0,46 kg | Weight        |

#### **Dimensions**

| Н              | 33,3 mm | Distance shaft axis                   |
|----------------|---------|---------------------------------------|
| Α              | 32 mm   | Width (base)                          |
| A <sub>1</sub> | 19 mm   | Width (head)                          |
| Q              | M6      | Connection thread lubrication         |
| S <sub>1</sub> | 23,5 mm | Distance of raceway to locking collar |

# **Mounting dimensions**

| J | 50,8 mm | Distance fixing bore |
|---|---------|----------------------|
| K | M8      | Thread fixing bore   |