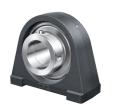

### Plummer block housing unit

Schaeffler ID: 0096447090000

referred product

Plummer block housing units PSHE, cast iron housing, radial insert ball bearing with eccentric locking collar, P seals