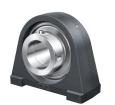

### Plummer block housing unit

Schaeffler ID: 0096447330000

referred product

Plummer block housing units PSHE, cast iron housing, radial insert ball bearing with eccentric locking collar, P seals