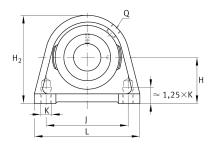

## Main Dimensions & Performance Data

| d              | 25 mm   | Bore diameter |
|----------------|---------|---------------|
| L              | 70 mm   | Length total  |
| H <sub>2</sub> | 70 mm   | Height        |
|                | 0,55 kg | Weight        |

#### **Dimensions**

| Н              | 36,5 mm | Distance shaft axis           |
|----------------|---------|-------------------------------|
| Α              | 36 mm   | Width (base)                  |
| A <sub>1</sub> | 21 mm   | Width (head)                  |
| Q              | M6      | Connection thread lubrication |

### **Mounting dimensions**

| J | 50,8 mm | Distance fixing bore |
|---|---------|----------------------|
| K | M10     | Thread fixing bore   |