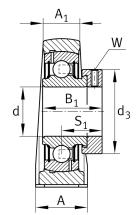

#### **Additional information**

| SHE05           | Housing             |
|-----------------|---------------------|
| GRAE25-XL-NPP-B | Bearing designation |
| KASK05          | Protecting cap      |