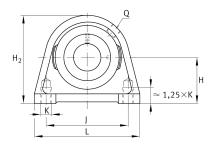

### **Main Dimensions & Performance Data**

| d              | 35 mm   | Bore diameter |
|----------------|---------|---------------|
| L              | 103 mm  | Length total  |
| H <sub>2</sub> | 93 mm   | Height        |
|                | 1,26 kg | Weight        |

#### **Dimensions**

| Н              | 47,6 mm         | Distance shaft axis           |
|----------------|-----------------|-------------------------------|
|                | SHE07           | Housing                       |
|                | GRAE35-XL-NPP-B | Bearing designation           |
| Α              | 45 mm           | Width (base)                  |
|                | KASK07          | Protecting cap                |
| A <sub>1</sub> | 27 mm           | Width (head)                  |
| Q              | Rp1/8           | Connection thread lubrication |

### **Mounting dimensions**

| J | 82,6 mm | Distance fixing bore |
|---|---------|----------------------|
| K | M10     | Thread fixing bore   |