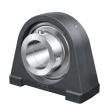

# Plummer block housing unit

Schaeffler ID: 0096448060000

Plummer block housing units PSHE, cast iron housing, radial insert ball bearing with eccentric locking collar, P seals

X-life

### **Main Dimensions & Performance Data**

| d              | 35 mm   | Bore diameter |
|----------------|---------|---------------|
| L              | 103 mm  | Length total  |
| H <sub>2</sub> | 93 mm   | Height        |
|                | 1,26 kg | Weight        |

#### **Dimensions**

| Н              | 47,6 mm         | Distance shaft axis           |
|----------------|-----------------|-------------------------------|
|                | SHE07           | Housing                       |
|                | GRAE35-XL-NPP-B | Bearing designation           |
| Α              | 45 mm           | Width (base)                  |
|                | KASK07          | Protecting cap                |
| A <sub>1</sub> | 27 mm           | Width (head)                  |
| Q              | Rp1/8           | Connection thread lubrication |

### **Mounting dimensions**

| J | 82,6 mm | Distance fixing bore |
|---|---------|----------------------|
| K | M10     | Thread fixing bore   |