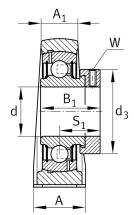

### **Main Dimensions & Performance Data**

| d              | 35 mm   | Bore diameter |
|----------------|---------|---------------|
| L              | 103 mm  | Length total  |
| H <sub>2</sub> | 93 mm   | Height        |
|                | 1,26 kg | Weight        |

#### **Dimensions**

| Н              | 47,6 mm         | Distance shaft axis           |
|----------------|-----------------|-------------------------------|
|                | SHE07           | Housing                       |
|                | GRAE35-XL-NPP-B | Bearing designation           |
| Α              | 45 mm           | Width (base)                  |
|                | KASK07          | Protecting cap                |
| A <sub>1</sub> | 27 mm           | Width (head)                  |
| Q              | Rp1/8           | Connection thread lubrication |