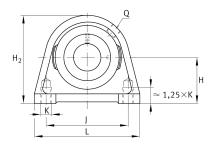

### **Main Dimensions & Performance Data**

| d              | 55 mm   | Bore diameter |
|----------------|---------|---------------|
| L              | 150 mm  | Length total  |
| H <sub>2</sub> | 125 mm  | Height        |
|                | 3,48 kg | Weight        |

#### **Dimensions**

| Н              | 64 mm           | Distance shaft axis           |
|----------------|-----------------|-------------------------------|
|                | SHE11           | Housing                       |
|                | GRAE55-XL-NPP-B | Bearing designation           |
| А              | 60 mm           | Width (base)                  |
| A <sub>1</sub> | 35 mm           | Width (head)                  |
| Q              | M6              | Connection thread lubrication |

# **Mounting dimensions**

| J | 118 mm | Distance fixing bore |
|---|--------|----------------------|
| K | M16    | Thread fixing bore   |