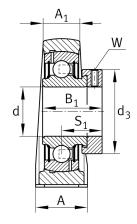

#### **Dimensions**

| Н              | 64 mm           | Distance shaft axis           |
|----------------|-----------------|-------------------------------|
|                | SHE11           | Housing                       |
|                | GRAE55-XL-NPP-B | Bearing designation           |
| А              | 60 mm           | Width (base)                  |
| A <sub>1</sub> | 35 mm           | Width (head)                  |
| Q              | M6              | Connection thread lubrication |