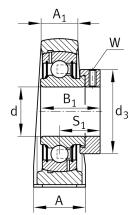

#### **Dimensions**

| Н              | 69,9 mm         | Distance shaft axis           |
|----------------|-----------------|-------------------------------|
|                | SHE12           | Housing                       |
|                | GRAE60-XL-NPP-B | Bearing designation           |
| Α              | 60 mm           | Width (base)                  |
|                | KASK12          | Protecting cap                |
| A <sub>1</sub> | 42 mm           | Width (head)                  |
| Q              | Rp1/8           | Connection thread lubrication |