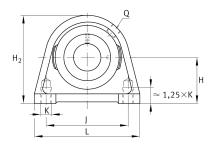

### **Main Dimensions & Performance Data**

| d              | 60 mm   | Bore diameter |
|----------------|---------|---------------|
| L              | 150 mm  | Length total  |
| H <sub>2</sub> | 140 mm  | Height        |
|                | 3,83 kg | Weight        |

#### **Dimensions**

| Н              | 69,9 mm         | Distance shaft axis           |
|----------------|-----------------|-------------------------------|
|                | SHE12           | Housing                       |
|                | GRAE60-XL-NPP-B | Bearing designation           |
| Α              | 60 mm           | Width (base)                  |
|                | KASK12          | Protecting cap                |
| A <sub>1</sub> | 42 mm           | Width (head)                  |
| Q              | Rp1/8           | Connection thread lubrication |

### **Mounting dimensions**

| J | 118 mm | Distance fixing bore |
|---|--------|----------------------|
| K | M16    | Thread fixing bore   |