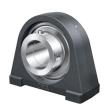

# Plummer block housing unit

Schaeffler ID: 0096448810000

Plummer block housing units PSHE, cast iron housing, radial insert ball bearing with eccentric locking collar, P seals

X-life

### **Main Dimensions & Performance Data**

| d              | 60 mm   | Bore diameter |
|----------------|---------|---------------|
| L              | 150 mm  | Length total  |
| H <sub>2</sub> | 140 mm  | Height        |
|                | 3,83 kg | Weight        |

#### **Dimensions**

| Н              | 69,9 mm         | Distance shaft axis           |
|----------------|-----------------|-------------------------------|
|                | SHE12           | Housing                       |
|                | GRAE60-XL-NPP-B | Bearing designation           |
| Α              | 60 mm           | Width (base)                  |
|                | KASK12          | Protecting cap                |
| A <sub>1</sub> | 42 mm           | Width (head)                  |
| Q              | Rp1/8           | Connection thread lubrication |