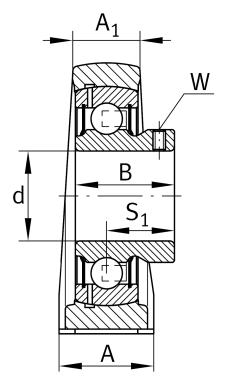

#### **Dimensions**

| Н              | 30,2 mm        | Distance shaft axis           |
|----------------|----------------|-------------------------------|
|                | SHE03          | Housing                       |
|                | GAY17-XL-NPP-B | Bearing designation           |
| Α              | 30 mm          | Width (base)                  |
| A <sub>1</sub> | 18 mm          | Width (head)                  |
| Q              | M6             | Connection thread lubrication |