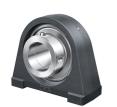

# Plummer block housing unit

Schaeffler ID: 0009257130000

Plummer block housing units PSHEY, cast iron housing, radial insert ball bearing with grub screws in inner ring, P seals

X-life