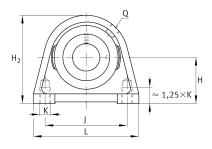

### **Main Dimensions & Performance Data**

| d              | 17 mm   | Bore diameter |
|----------------|---------|---------------|
| L              | 63 mm   | Length total  |
| H <sub>2</sub> | 57 mm   | Height        |
|                | 0,35 kg | Weight        |

#### **Dimensions**

| Н              | 30,2 mm        | Distance shaft axis           |
|----------------|----------------|-------------------------------|
|                | SHE03          | Housing                       |
|                | GAY17-XL-NPP-B | Bearing designation           |
| Α              | 30 mm          | Width (base)                  |
| A <sub>1</sub> | 18 mm          | Width (head)                  |
| Q              | M6             | Connection thread lubrication |

## **Mounting dimensions**

| J | 47 mm | Distance fixing bore |
|---|-------|----------------------|
| K | M8    | Thread fixing bore   |