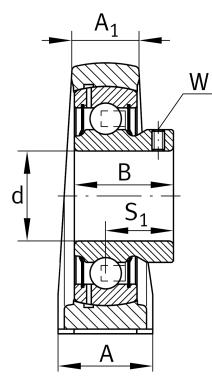

## Main Dimensions & Performance Data

| d                   | 20 mm   | Bore diameter                 |  |
|---------------------|---------|-------------------------------|--|
| L                   | 65 mm   | Length total                  |  |
| H <sub>2</sub>      | 64 mm   | Height                        |  |
|                     | 0,42 kg | Weight                        |  |
| Dimensions          |         |                               |  |
| Н                   | 33,3 mm | Distance shaft axis           |  |
| А                   | 32 mm   | Width (base)                  |  |
| A <sub>1</sub>      | 19 mm   | Width (head)                  |  |
| Q                   | Rp1/8   | Connection thread lubrication |  |
| Mounting dimensions |         |                               |  |
| J                   | 50,8 mm | Distance fixing bore          |  |
| К                   | M8      | Thread fixing bore            |  |
|                     |         |                               |  |