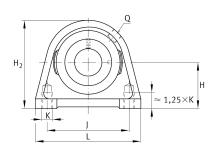

## Main Dimensions & Performance Data

| d                   | 20 mm   | Bore diameter                 |  |
|---------------------|---------|-------------------------------|--|
| L                   | 65 mm   | Length total                  |  |
| H <sub>2</sub>      | 64 mm   | Height                        |  |
|                     | 0,42 kg | Weight                        |  |
| Dimensions          |         |                               |  |
| Н                   | 33,3 mm | Distance shaft axis           |  |
| А                   | 32 mm   | Width (base)                  |  |
| A <sub>1</sub>      | 19 mm   | Width (head)                  |  |
| Q                   | Rp1/8   | Connection thread lubrication |  |
| Mounting dimensions |         |                               |  |
| J                   | 50,8 mm | Distance fixing bore          |  |
| К                   | M8      | Thread fixing bore            |  |
|                     |         |                               |  |