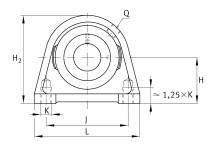

## Main Dimensions & Performance Data

| d              | 25 mm   | Bore diameter |
|----------------|---------|---------------|
| L              | 70 mm   | Length total  |
| H <sub>2</sub> | 70 mm   | Height        |
|                | 0,51 kg | Weight        |

#### **Dimensions**

| Н              | 36,5 mm | Distance shaft axis           |
|----------------|---------|-------------------------------|
| Α              | 36 mm   | Width (base)                  |
| A <sub>1</sub> | 21 mm   | Width (head)                  |
| Q              | M6      | Connection thread lubrication |

### **Mounting dimensions**

| J | 50,8 mm | Distance fixing bore |
|---|---------|----------------------|
| K | M10     | Thread fixing bore   |