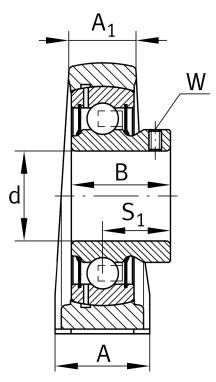

#### **Dimensions**

| Н              | 36,5 mm | Distance shaft axis           |
|----------------|---------|-------------------------------|
| Α              | 36 mm   | Width (base)                  |
| A <sub>1</sub> | 21 mm   | Width (head)                  |
| Q              | M6      | Connection thread lubrication |

#### **Additional information**

| SHE05          | Housing             |
|----------------|---------------------|
| GAY25-XL-NPP-B | Bearing designation |
| KASK05         | Protecting cap      |