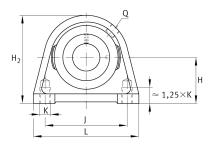

# Main Dimensions & Performance Data

| d              | 30 mm   | Bore diameter |
|----------------|---------|---------------|
| L              | 98 mm   | Length total  |
| H <sub>2</sub> | 82 mm   | Height        |
|                | 0,88 kg | Weight        |

#### **Dimensions**

| Н              | 42,9 mm | Distance shaft axis           |
|----------------|---------|-------------------------------|
| Α              | 40 mm   | Width (base)                  |
| A <sub>1</sub> | 25 mm   | Width (head)                  |
| Q              | Rp1/8   | Connection thread lubrication |

## **Mounting dimensions**

| J | 76,2 mm | Distance fixing bore |
|---|---------|----------------------|
| K | M10     | Thread fixing bore   |