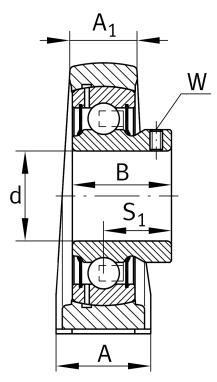

#### **Dimensions**

| Н              | 42,9 mm | Distance shaft axis           |
|----------------|---------|-------------------------------|
| Α              | 40 mm   | Width (base)                  |
| A <sub>1</sub> | 25 mm   | Width (head)                  |
| Q              | Rp1/8   | Connection thread lubrication |

#### **Additional information**

| SHE06          | Housing             |
|----------------|---------------------|
| GAY30-XL-NPP-B | Bearing designation |
| KASK06         | Protecting cap      |