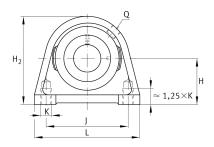

## Main Dimensions & Performance Data

| d              | 60 mm  | Bore diameter |
|----------------|--------|---------------|
| L              | 150 mm | Length total  |
| H <sub>2</sub> | 140 mm | Height        |
|                | 3,6 kg | Weight        |

#### **Dimensions**

| Н              | 69,9 mm | Distance shaft axis           |
|----------------|---------|-------------------------------|
| Α              | 60 mm   | Width (base)                  |
| A <sub>1</sub> | 42 mm   | Width (head)                  |
| Q              | Rp1/8   | Connection thread lubrication |

## **Mounting dimensions**

| J | 118 mm | Distance fixing bore |
|---|--------|----------------------|
| K | M16    | Thread fixing bore   |