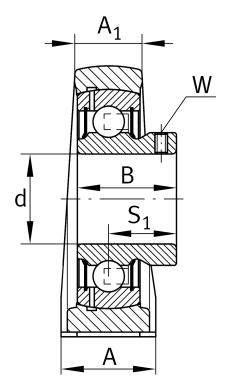

## Main Dimensions & Performance Data

| d              | 60 mm  | Bore diameter |
|----------------|--------|---------------|
| L              | 150 mm | Length total  |
| H <sub>2</sub> | 140 mm | Height        |
|                | 3,6 kg | Weight        |

#### **Dimensions**

| Н              | 69,9 mm | Distance shaft axis           |
|----------------|---------|-------------------------------|
| Α              | 60 mm   | Width (base)                  |
| A <sub>1</sub> | 42 mm   | Width (head)                  |
| Q              | Rp1/8   | Connection thread lubrication |

### **Additional information**

| SHE12          | Housing             |
|----------------|---------------------|
| GAY60-XL-NPP-B | Bearing designation |
| KASK12         | Protecting cap      |