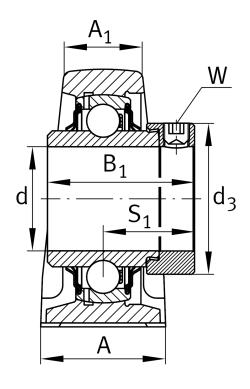

## **Additional information**

| ASE05          | Housing             |
|----------------|---------------------|
| GE25-XL-KRR-B- | Bearing designation |
| FA125          |                     |
| KASK05         | Protecting cap      |