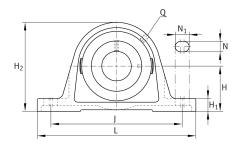

### **Main Dimensions & Performance Data**

| d              | 25 mm   | Bore diameter |
|----------------|---------|---------------|
| L              | 130 mm  | Length total  |
| H <sub>2</sub> | 70 mm   | Hight         |
|                | 0,76 kg | Weight        |

#### **Dimensions**

| Н              | 36,5 mm | Distance shaft axis           |
|----------------|---------|-------------------------------|
| Α              | 36 mm   | Width (base)                  |
| A <sub>1</sub> | 21 mm   | Width (head)                  |
| H <sub>1</sub> | 14,5 mm | Heigth (base)                 |
| Q              | Rp1/8   | Connection thread lubrication |

### **Mounting dimensions**

| J              | 102,5 mm | Distance fixing bore |
|----------------|----------|----------------------|
| N              | 11 mm    | Width (slot)         |
| N <sub>1</sub> | 19 mm    | Length (slot)        |