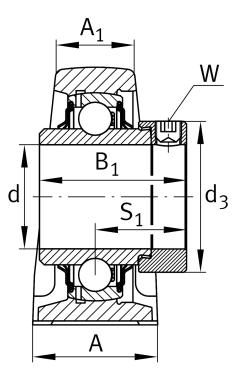

## Main Dimensions & Performance Data

| d              | 40 mm          | Bore diameter                         |
|----------------|----------------|---------------------------------------|
| L              | 179 mm         | Length total                          |
| H <sub>2</sub> | 99 mm          | Hight                                 |
|                | 1,95 kg        | Weight                                |
| Dimensions     |                |                                       |
| Н              | 49,2 mm        | Distance shaft axis                   |
|                | ASE08          | Housing                               |
|                | GE40-XL-KRR-B- | Bearing designation                   |
|                | FA125          |                                       |
| А              | 48 mm          | Width (base)                          |
|                | KASK08         | Protecting cap                        |
| A <sub>1</sub> | 30 mm          | Width (head)                          |
| H <sub>1</sub> | 19 mm          | Heigth (base)                         |
| B <sub>1</sub> | 56,5 mm        | Locking collar total width            |
| S <sub>1</sub> | 35,1 mm        | Distance of raceway to locking collar |
| Q              | M6             | Connection thread lubrication         |
|                |                |                                       |

## Mounting dimensions

| J   | 138,25 mm | Distance fixing bore |
|-----|-----------|----------------------|
| Ν   | 14 mm     | Width (slot)         |
| N 1 | 26 mm     | Length (slot)        |

The datasheet is only an overview of dimensions and basic load ratings of the selected product. Please always observe all further information and guidelines for this product. For further information you can use the contact form on our website.