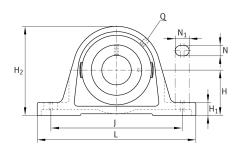

## Main Dimensions & Performance Data

| d              | 40 mm          | Bore diameter                         |
|----------------|----------------|---------------------------------------|
| L              | 179 mm         | Length total                          |
| H <sub>2</sub> | 99 mm          | Hight                                 |
|                | 1,95 kg        | Weight                                |
| Dimensions     |                |                                       |
| Н              | 49,2 mm        | Distance shaft axis                   |
|                | ASE08          | Housing                               |
|                | GE40-XL-KRR-B- | Bearing designation                   |
|                | FA125          |                                       |
| А              | 48 mm          | Width (base)                          |
|                | KASK08         | Protecting cap                        |
| A <sub>1</sub> | 30 mm          | Width (head)                          |
| H <sub>1</sub> | 19 mm          | Heigth (base)                         |
| B <sub>1</sub> | 56,5 mm        | Locking collar total width            |
| S <sub>1</sub> | 35,1 mm        | Distance of raceway to locking collar |
| Q              | M6             | Connection thread lubrication         |
|                |                |                                       |

## Mounting dimensions

| J   | 138,25 mm | Distance fixing bore |
|-----|-----------|----------------------|
| Ν   | 14 mm     | Width (slot)         |
| N 1 | 26 mm     | Length (slot)        |

The datasheet is only an overview of dimensions and basic load ratings of the selected product. Please always observe all further information and guidelines for this product. For further information you can use the contact form on our website.