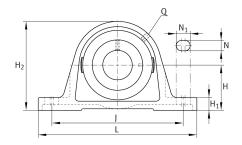

### **Main Dimensions & Performance Data**

| d              | 65 mm   | Bore diameter |
|----------------|---------|---------------|
| L              | 260 mm  | Length total  |
| H <sub>2</sub> | 156 mm  | Hight         |
|                | 6,22 kg | Weight        |

#### **Dimensions**

| Н              | 79,4 mm           | Distance shaft axis                   |
|----------------|-------------------|---------------------------------------|
|                | ASE14             | Housing                               |
|                | GYE65-214-XL-KRR- | Bearing designation                   |
|                | В                 |                                       |
| А              | 65 mm             | Width (base)                          |
| A <sub>1</sub> | 44 mm             | Width (head)                          |
| H <sub>1</sub> | 27,5 mm           | Heigth (base)                         |
| В              | 74,6 mm           | Width                                 |
| S <sub>1</sub> | 44,4 mm           | Distance of raceway to locking collar |
| Q              | M6                | Connection thread lubrication         |

### **Mounting dimensions**

| J              | 202,5 mm | Distance fixing bore |
|----------------|----------|----------------------|
| Ν              | 22 mm    | Width (slot)         |
| N <sub>1</sub> | 28 mm    | Length (slot)        |