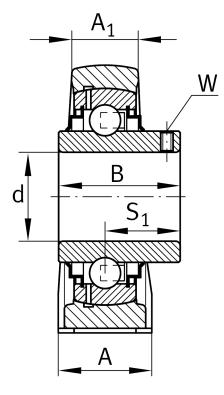

#### **Dimensions**

| Н              | 79,4 mm           | Distance shaft axis                   |
|----------------|-------------------|---------------------------------------|
|                | ASE14             | Housing                               |
|                | GYE65-214-XL-KRR- | Bearing designation                   |
|                | В                 |                                       |
| А              | 65 mm             | Width (base)                          |
| A <sub>1</sub> | 44 mm             | Width (head)                          |
| H <sub>1</sub> | 27,5 mm           | Heigth (base)                         |
| В              | 74,6 mm           | Width                                 |
| S <sub>1</sub> | 44,4 mm           | Distance of raceway to locking collar |
| Q              | M6                | Connection thread lubrication         |