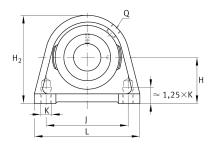

### **Main Dimensions & Performance Data**

| d              | 17 mm   | Bore diameter |
|----------------|---------|---------------|
| L              | 63 mm   | Length total  |
| H <sub>2</sub> | 57 mm   | Height        |
|                | 0,39 kg | Weight        |

#### **Dimensions**

| Н              | 30,2 mm       | Distance shaft axis           |
|----------------|---------------|-------------------------------|
|                | SHE03         | Housing                       |
|                | GE17-XL-KRR-B | Bearing designation           |
| А              | 30 mm         | Width (base)                  |
| A <sub>1</sub> | 18 mm         | Width (head)                  |
| Q              | M6            | Connection thread lubrication |

## **Mounting dimensions**

| J | 47 mm | Distance fixing bore |
|---|-------|----------------------|
| K | M8    | Thread fixing bore   |