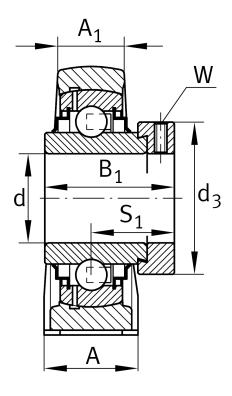

#### **Dimensions**

| Н              | 30,2 mm       | Distance shaft axis           |
|----------------|---------------|-------------------------------|
|                | SHE03         | Housing                       |
|                | GE17-XL-KRR-B | Bearing designation           |
| А              | 30 mm         | Width (base)                  |
| A <sub>1</sub> | 18 mm         | Width (head)                  |
| Q              | M6            | Connection thread lubrication |