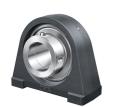

# Plummer block housing unit

Schaeffler ID: 0008312200000

Plummer block housing units RSHE, cast iron housing, radial insert ball bearing with eccentric locking collar, R seals

X-life

### **Main Dimensions & Performance Data**

| d              | 17 mm   | Bore diameter |
|----------------|---------|---------------|
| L              | 63 mm   | Length total  |
| H <sub>2</sub> | 57 mm   | Height        |
|                | 0,39 kg | Weight        |

#### **Dimensions**

| Н              | 30,2 mm       | Distance shaft axis           |
|----------------|---------------|-------------------------------|
|                | SHE03         | Housing                       |
|                | GE17-XL-KRR-B | Bearing designation           |
| А              | 30 mm         | Width (base)                  |
| A <sub>1</sub> | 18 mm         | Width (head)                  |
| Q              | M6            | Connection thread lubrication |

## **Mounting dimensions**

| J | 47 mm | Distance fixing bore |
|---|-------|----------------------|
| K | M8    | Thread fixing bore   |