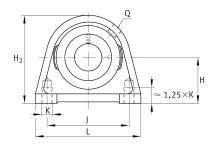

#### **Main Dimensions & Performance Data**

| d              | 25 mm  | Bore diameter |
|----------------|--------|---------------|
| L              | 70 mm  | Length total  |
| H <sub>2</sub> | 70 mm  | Height        |
|                | 0,6 kg | Weight        |

#### **Dimensions**

| Н              | 36,5 mm | Distance shaft axis           |
|----------------|---------|-------------------------------|
| Α              | 36 mm   | Width (base)                  |
| A <sub>1</sub> | 21 mm   | Width (head)                  |
| Q              | M6      | Connection thread lubrication |

#### **Mounting dimensions**

| J | 50,8 mm | Distance fixing bore |
|---|---------|----------------------|
| K | M10     | Thread fixing bore   |