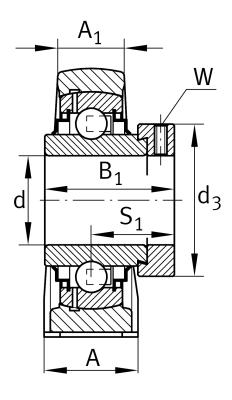

#### **Dimensions**

| Н              | 36,5 mm | Distance shaft axis           |
|----------------|---------|-------------------------------|
| Α              | 36 mm   | Width (base)                  |
| A <sub>1</sub> | 21 mm   | Width (head)                  |
| Q              | M6      | Connection thread lubrication |

#### **Additional information**

| SHE05         | Housing             |
|---------------|---------------------|
| GE25-XL-KRR-B | Bearing designation |
| KASK05        | Protecting cap      |