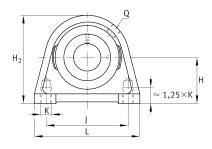

# Main Dimensions & Performance Data

| d              | 45 mm   | Bore diameter |
|----------------|---------|---------------|
| L              | 120 mm  | Length total  |
| H <sub>2</sub> | 107 mm  | Height        |
|                | 2,12 kg | Weight        |

#### **Dimensions**

| Н              | 54 mm | Distance shaft axis           |
|----------------|-------|-------------------------------|
| Α              | 48 mm | Width (base)                  |
| A <sub>1</sub> | 32 mm | Width (head)                  |
| Q              | M6    | Connection thread lubrication |

## **Mounting dimensions**

| J | 95,3 mm | Distance fixing bore |
|---|---------|----------------------|
| K | M12     | Thread fixing bore   |