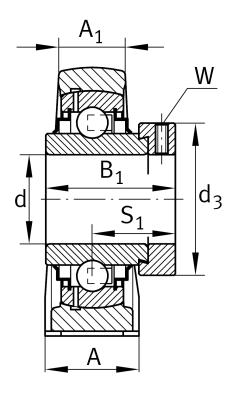

#### **Dimensions**

| Н              | 54 mm | Distance shaft axis           |
|----------------|-------|-------------------------------|
| Α              | 48 mm | Width (base)                  |
| A <sub>1</sub> | 32 mm | Width (head)                  |
| Q              | M6    | Connection thread lubrication |

### **Additional information**

| SHI | E09         | Housing             |
|-----|-------------|---------------------|
| GE  | 45-XL-KRR-B | Bearing designation |