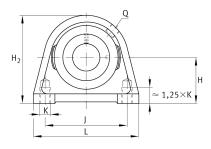

### **Main Dimensions & Performance Data**

| d              | 15 mm   | Bore diameter |
|----------------|---------|---------------|
| L              | 63 mm   | Length total  |
| H <sub>2</sub> | 57 mm   | Height        |
|                | 0,37 kg | Weight        |

#### **Dimensions**

| Н              | 30,2 mm        | Distance shaft axis           |
|----------------|----------------|-------------------------------|
|                | SHE03          | Housing                       |
|                | GYE15-XL-KRR-B | Bearing designation           |
| Α              | 30 mm          | Width (base)                  |
| A <sub>1</sub> | 18 mm          | Width (head)                  |
| Q              | M6             | Connection thread lubrication |

## **Mounting dimensions**

| J | 47 mm | Distance fixing bore |
|---|-------|----------------------|
| K | M8    | Thread fixing bore   |