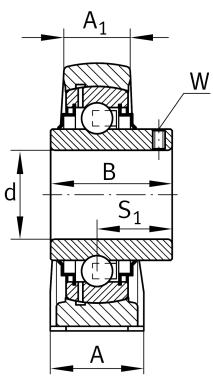

#### **Dimensions**

| Н              | 30,2 mm        | Distance shaft axis           |
|----------------|----------------|-------------------------------|
|                | SHE03          | Housing                       |
|                | GYE15-XL-KRR-B | Bearing designation           |
| Α              | 30 mm          | Width (base)                  |
| A <sub>1</sub> | 18 mm          | Width (head)                  |
| Q              | M6             | Connection thread lubrication |