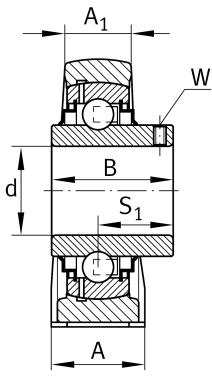

## Main Dimensions & Performance Data

| d                      | 25 mm   | Bore diameter                 |  |
|------------------------|---------|-------------------------------|--|
| L                      | 70 mm   | Length total                  |  |
| H <sub>2</sub>         | 70 mm   | Height                        |  |
|                        | 0,54 kg | Weight                        |  |
| Dimensions             |         |                               |  |
| Н                      | 36,5 mm | Distance shaft axis           |  |
| А                      | 36 mm   | Width (base)                  |  |
| A <sub>1</sub>         | 21 mm   | Width (head)                  |  |
| Q                      | M6      | Connection thread lubrication |  |
| Mounting dimensions    |         |                               |  |
| J                      | 50,8 mm | Distance fixing bore          |  |
| К                      | M10     | Thread fixing bore            |  |
| Additional information |         |                               |  |
|                        |         |                               |  |