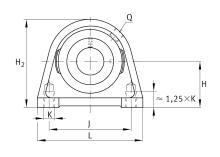

## Main Dimensions & Performance Data

| d                      | 25 mm   | Bore diameter                 |  |
|------------------------|---------|-------------------------------|--|
| L                      | 70 mm   | Length total                  |  |
| H <sub>2</sub>         | 70 mm   | Height                        |  |
|                        | 0,54 kg | Weight                        |  |
| Dimensions             |         |                               |  |
| Н                      | 36,5 mm | Distance shaft axis           |  |
| А                      | 36 mm   | Width (base)                  |  |
| A <sub>1</sub>         | 21 mm   | Width (head)                  |  |
| Q                      | M6      | Connection thread lubrication |  |
| Mounting dimensions    |         |                               |  |
| J                      | 50,8 mm | Distance fixing bore          |  |
| К                      | M10     | Thread fixing bore            |  |
| Additional information |         |                               |  |
|                        |         |                               |  |