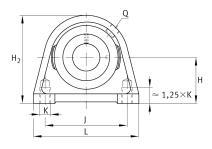

## **Main Dimensions & Performance Data**

| d              | 30 mm   | Bore diameter |
|----------------|---------|---------------|
| L              | 98 mm   | Length total  |
| H <sub>2</sub> | 82 mm   | Height        |
|                | 0,94 kg | Weight        |

#### **Dimensions**

| Н              | 42,9 mm | Distance shaft axis           |
|----------------|---------|-------------------------------|
| Α              | 40 mm   | Width (base)                  |
| A <sub>1</sub> | 25 mm   | Width (head)                  |
| Q              | Rp1/8   | Connection thread lubrication |

## **Mounting dimensions**

| J | 76,2 mm | Distance fixing bore |
|---|---------|----------------------|
| K | M10     | Thread fixing bore   |