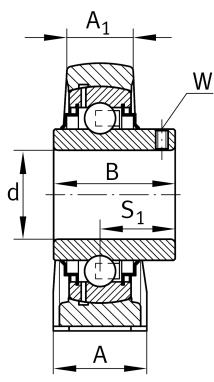

#### **Dimensions**

| Н              | 42,9 mm | Distance shaft axis           |
|----------------|---------|-------------------------------|
| Α              | 40 mm   | Width (base)                  |
| A <sub>1</sub> | 25 mm   | Width (head)                  |
| Q              | Rp1/8   | Connection thread lubrication |

### **Additional information**

| SHE06          | Housing             |
|----------------|---------------------|
| GYE30-XL-KRR-B | Bearing designation |
| KASK06         | Protecting cap      |