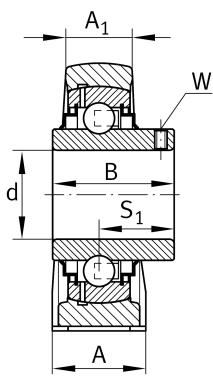

#### **Dimensions**

| Н              | 49,2 mm | Distance shaft axis           |
|----------------|---------|-------------------------------|
| Α              | 48 mm   | Width (base)                  |
| A <sub>1</sub> | 30 mm   | Width (head)                  |
| Q              | Rp1/8   | Connection thread lubrication |

#### **Additional information**

| S | HE08          | Housing             |
|---|---------------|---------------------|
| G | YE40-XL-KRR-B | Bearing designation |
| K | ASK08         | Protecting cap      |