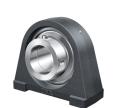

# Plummer block housing unit

Schaeffler ID: 0009345260000

Plummer block housing units RSHEY, cast iron housing, radial insert ball bearing with grub screws in inner ring, R seals

X-life