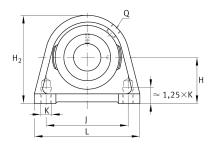

# Main Dimensions & Performance Data

| d              | 40 mm   | Bore diameter |
|----------------|---------|---------------|
| L              | 116 mm  | Length total  |
| H <sub>2</sub> | 99 mm   | Height        |
|                | 1,53 kg | Weight        |

#### **Dimensions**

| Н              | 49,2 mm | Distance shaft axis           |
|----------------|---------|-------------------------------|
| Α              | 48 mm   | Width (base)                  |
| A <sub>1</sub> | 30 mm   | Width (head)                  |
| Q              | Rp1/8   | Connection thread lubrication |

## **Mounting dimensions**

| J | 88,9 mm | Distance fixing bore |
|---|---------|----------------------|
| K | M12     | Thread fixing bore   |