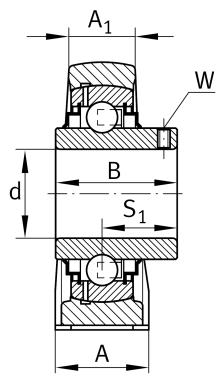

## Main Dimensions & Performance Data

| d                   | 45 mm          | Bore diameter                 |  |
|---------------------|----------------|-------------------------------|--|
| L                   | 120 mm         | Length total                  |  |
| H <sub>2</sub>      | 107 mm         | Height                        |  |
|                     | 2 kg           | Weight                        |  |
| Dimensions          |                |                               |  |
| Н                   | 54 mm          | Distance shaft axis           |  |
|                     | SHE09          | Housing                       |  |
|                     | GYE45-XL-KRR-B | Bearing designation           |  |
| А                   | 48 mm          | Width (base)                  |  |
| A <sub>1</sub>      | 32 mm          | Width (head)                  |  |
| Q                   | M6             | Connection thread lubrication |  |
| Mounting dimensions |                |                               |  |

| J | 95,3 mm | Distance fixing bore |
|---|---------|----------------------|
| К | M12     | Thread fixing bore   |

The datasheet is only an overview of dimensions and basic load ratings of the selected product. Please always observe all further information and guidelines for this product. For further information you can use the contact form on our website.