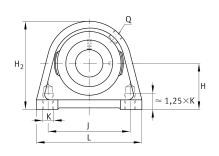

## Main Dimensions & Performance Data

| d                   | 45 mm          | Bore diameter                 |  |
|---------------------|----------------|-------------------------------|--|
| L                   | 120 mm         | Length total                  |  |
| H <sub>2</sub>      | 107 mm         | Height                        |  |
|                     | 2 kg           | Weight                        |  |
| Dimensions          |                |                               |  |
| Н                   | 54 mm          | Distance shaft axis           |  |
|                     | SHE09          | Housing                       |  |
|                     | GYE45-XL-KRR-B | Bearing designation           |  |
| А                   | 48 mm          | Width (base)                  |  |
| A <sub>1</sub>      | 32 mm          | Width (head)                  |  |
| Q                   | M6             | Connection thread lubrication |  |
| Mounting dimensions |                |                               |  |

| J | 95,3 mm | Distance fixing bore |
|---|---------|----------------------|
| К | M12     | Thread fixing bore   |

The datasheet is only an overview of dimensions and basic load ratings of the selected product. Please always observe all further information and guidelines for this product. For further information you can use the contact form on our website.