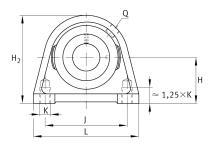

## Main Dimensions & Performance Data

| d              | 50 mm   | Bore diameter |
|----------------|---------|---------------|
| L              | 135 mm  | Length total  |
| H <sub>2</sub> | 115 mm  | Height        |
|                | 2,29 kg | Weight        |

#### **Dimensions**

| Н              | 57,2 mm | Distance shaft axis           |
|----------------|---------|-------------------------------|
| Α              | 54 mm   | Width (base)                  |
| A <sub>1</sub> | 34 mm   | Width (head)                  |
| Q              | M6      | Connection thread lubrication |

## **Mounting dimensions**

| J | 101,6 mm | Distance fixing bore |
|---|----------|----------------------|
| K | M16      | Thread fixing bore   |