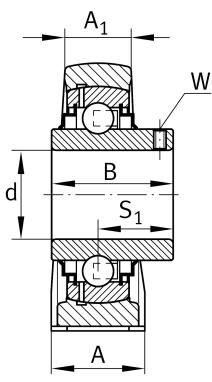

#### **Dimensions**

| Н              | 57,2 mm | Distance shaft axis           |
|----------------|---------|-------------------------------|
| Α              | 54 mm   | Width (base)                  |
| A <sub>1</sub> | 34 mm   | Width (head)                  |
| Q              | M6      | Connection thread lubrication |