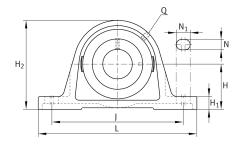

### **Main Dimensions & Performance Data**

| d              | 25 mm   | Bore diameter |
|----------------|---------|---------------|
| L              | 130 mm  | Length total  |
| H <sub>2</sub> | 70 mm   | Hight         |
|                | 0,75 kg | Weight        |

#### **Dimensions**

| Н              | 36,5 mm | Distance shaft axis           |
|----------------|---------|-------------------------------|
| Α              | 36 mm   | Width (base)                  |
| A <sub>1</sub> | 21 mm   | Width (head)                  |
| H <sub>1</sub> | 14,5 mm | Heigth (base)                 |
| Q              | Rp1/8   | Connection thread lubrication |

## **Mounting dimensions**

| J              | 102,5 mm | Distance fixing bore |
|----------------|----------|----------------------|
| N              | 11 mm    | Width (slot)         |
| N <sub>1</sub> | 19 mm    | Length (slot)        |