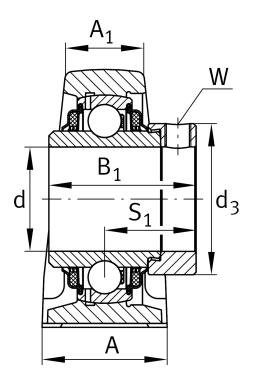

#### **Dimensions**

| Н              | 36,5 mm | Distance shaft axis           |
|----------------|---------|-------------------------------|
| Α              | 36 mm   | Width (base)                  |
| A <sub>1</sub> | 21 mm   | Width (head)                  |
| H <sub>1</sub> | 14,5 mm | Heigth (base)                 |
| Q              | Rp1/8   | Connection thread lubrication |

# **Additional information**

| ASE05         | Housing             |
|---------------|---------------------|
| GE25-XL-KTT-B | Bearing designation |
| KASK05        | Protecting cap      |