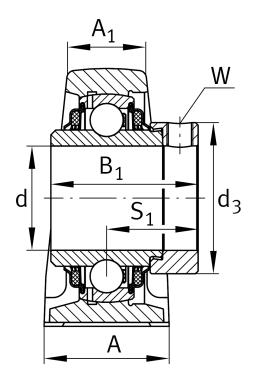

# **Additional information**

| ASE06         | Housing             |
|---------------|---------------------|
| GE30-XL-KTT-B | Bearing designation |
| KASK06        | Protecting cap      |