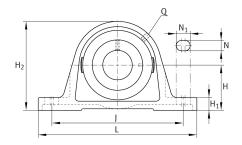

### **Main Dimensions & Performance Data**

| d              | 30 mm  | Bore diameter |
|----------------|--------|---------------|
| L              | 158 mm | Length total  |
| H <sub>2</sub> | 82 mm  | Hight         |
|                | 1,2 kg | Weight        |

#### **Dimensions**

| Н              | 42,9 mm | Distance shaft axis           |
|----------------|---------|-------------------------------|
| Α              | 40 mm   | Width (base)                  |
| A <sub>1</sub> | 25 mm   | Width (head)                  |
| H <sub>1</sub> | 17 mm   | Heigth (base)                 |
| Q              | Rp1/8   | Connection thread lubrication |

## **Mounting dimensions**

| J              | 117,5 mm | Distance fixing bore |
|----------------|----------|----------------------|
| N              | 14 mm    | Width (slot)         |
| N <sub>1</sub> | 22 mm    | Length (slot)        |