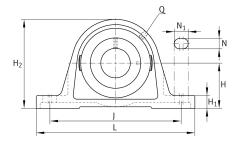

### **Main Dimensions & Performance Data**

| d              | 35 mm   | Bore diameter |
|----------------|---------|---------------|
| L              | 163 mm  | Length total  |
| H <sub>2</sub> | 93 mm   | Hight         |
|                | 1,65 kg | Weight        |

#### **Dimensions**

| Н              | 47,6 mm       | Distance shaft axis                   |
|----------------|---------------|---------------------------------------|
|                | ASE07         | Housing                               |
|                | GE35-XL-KTT-B | Bearing designation                   |
| Α              | 45 mm         | Width (base)                          |
|                | KASK07        | Protecting cap                        |
| A <sub>1</sub> | 27 mm         | Width (head)                          |
| H <sub>1</sub> | 19 mm         | Heigth (base)                         |
| B <sub>1</sub> | 51,3 mm       | Locking collar total width            |
| S <sub>1</sub> | 32,5 mm       | Distance of raceway to locking collar |
| Q              | M6            | Connection thread lubrication         |
|                |               |                                       |

# **Mounting dimensions**

| J   | 126 mm | Distance fixing bore |  |
|-----|--------|----------------------|--|
| N   | 14 mm  | Width (slot)         |  |
| N 1 | 21 mm  | Lenath (slot)        |  |