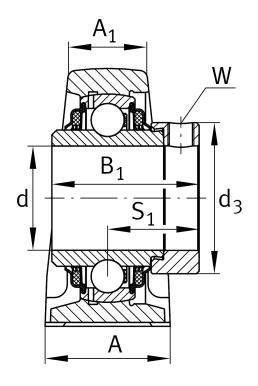

### **Main Dimensions & Performance Data**

| d              | 35 mm   | Bore diameter |
|----------------|---------|---------------|
| L              | 163 mm  | Length total  |
| H <sub>2</sub> | 93 mm   | Hight         |
|                | 1,65 kg | Weight        |

#### **Dimensions**

| Н              | 47,6 mm       | Distance shaft axis                   |
|----------------|---------------|---------------------------------------|
|                | ASE07         | Housing                               |
|                | GE35-XL-KTT-B | Bearing designation                   |
| Α              | 45 mm         | Width (base)                          |
|                | KASK07        | Protecting cap                        |
| A <sub>1</sub> | 27 mm         | Width (head)                          |
| H <sub>1</sub> | 19 mm         | Heigth (base)                         |
| B <sub>1</sub> | 51,3 mm       | Locking collar total width            |
| S <sub>1</sub> | 32,5 mm       | Distance of raceway to locking collar |
| Q              | M6            | Connection thread lubrication         |
|                |               |                                       |

# **Mounting dimensions**

| J   | 126 mm | Distance fixing bore |  |
|-----|--------|----------------------|--|
| N   | 14 mm  | Width (slot)         |  |
| N 1 | 21 mm  | Lenath (slot)        |  |