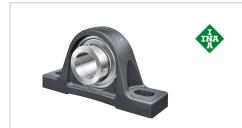

# Plummer block housing unit

Schaeffler ID: 0008567970000

referred product

Plummer block housing units TASE, cast iron housing, radial insert ball bearing with eccentric locking collar, T seals

X-life