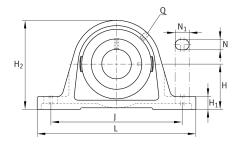

### **Main Dimensions & Performance Data**

| d              | 40 mm   | Bore diameter |
|----------------|---------|---------------|
| L              | 179 mm  | Length total  |
| H <sub>2</sub> | 99 mm   | Hight         |
|                | 1,96 kg | Weight        |

#### **Dimensions**

| Н              | 49,2 mm | Distance shaft axis           |
|----------------|---------|-------------------------------|
| Α              | 48 mm   | Width (base)                  |
| A <sub>1</sub> | 30 mm   | Width (head)                  |
| H <sub>1</sub> | 19 mm   | Heigth (base)                 |
| Q              | Rp1/8   | Connection thread lubrication |

# **Mounting dimensions**

| J              | 138,25 mm | Distance fixing bore |
|----------------|-----------|----------------------|
| N              | 14 mm     | Width (slot)         |
| N <sub>1</sub> | 26 mm     | Length (slot)        |