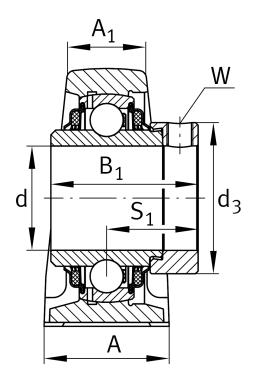

### **Main Dimensions & Performance Data**

| d              | 40 mm   | Bore diameter |
|----------------|---------|---------------|
| L              | 179 mm  | Length total  |
| H <sub>2</sub> | 99 mm   | Hight         |
|                | 1,96 kg | Weight        |

#### **Dimensions**

| Н              | 49,2 mm | Distance shaft axis           |
|----------------|---------|-------------------------------|
| Α              | 48 mm   | Width (base)                  |
| A <sub>1</sub> | 30 mm   | Width (head)                  |
| H <sub>1</sub> | 19 mm   | Heigth (base)                 |
| Q              | Rp1/8   | Connection thread lubrication |

# **Additional information**

| ASE08         | Housing             |
|---------------|---------------------|
| GE40-XL-KTT-B | Bearing designation |
| KASK08        | Protecting cap      |