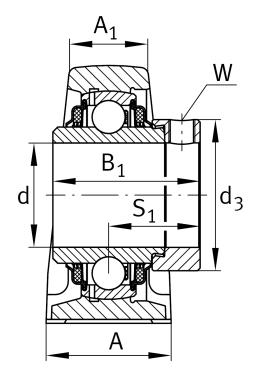

#### **Dimensions**

| Н              | 54 mm         | Distance shaft axis                   |
|----------------|---------------|---------------------------------------|
|                | ASE09         | Housing                               |
|                | GE45-XL-KTT-B | Bearing designation                   |
| Α              | 48 mm         | Width (base)                          |
| A <sub>1</sub> | 32 mm         | Width (head)                          |
| H <sub>1</sub> | 21,5 mm       | Heigth (base)                         |
| B <sub>1</sub> | 56,5 mm       | Locking collar total width            |
| S <sub>1</sub> | 35,1 mm       | Distance of raceway to locking collar |
| Q              | M6            | Connection thread lubrication         |