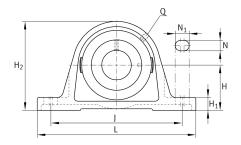

### **Main Dimensions & Performance Data**

| d              | 45 mm   | Bore diameter |
|----------------|---------|---------------|
| L              | 192 mm  | Length total  |
| H <sub>2</sub> | 107 mm  | Hight         |
|                | 2,28 kg | Weight        |

#### **Dimensions**

| Н              | 54 mm         | Distance shaft axis                   |
|----------------|---------------|---------------------------------------|
|                | ASE09         | Housing                               |
|                | GE45-XL-KTT-B | Bearing designation                   |
| Α              | 48 mm         | Width (base)                          |
| A <sub>1</sub> | 32 mm         | Width (head)                          |
| H <sub>1</sub> | 21,5 mm       | Heigth (base)                         |
| B <sub>1</sub> | 56,5 mm       | Locking collar total width            |
| S <sub>1</sub> | 35,1 mm       | Distance of raceway to locking collar |
| Q              | M6            | Connection thread lubrication         |

### **Mounting dimensions**

| J              | 149,65 mm | Distance fixing bore |  |
|----------------|-----------|----------------------|--|
| Ü              |           | 2.0.0                |  |
| N              | 14 mm     | Width (slot)         |  |
| N <sub>1</sub> | 29 mm     | Length (slot)        |  |