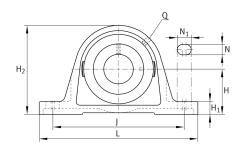

## Main Dimensions & Performance Data

| d                   | 50 mm   | Bore diameter                 |  |
|---------------------|---------|-------------------------------|--|
| L                   | 200 mm  | Length total                  |  |
| H <sub>2</sub>      | 115 mm  | Hight                         |  |
|                     | 2,8 kg  | Weight                        |  |
| Dimensions          |         |                               |  |
| Н                   | 57,2 mm | Distance shaft axis           |  |
| А                   | 54 mm   | Width (base)                  |  |
| A <sub>1</sub>      | 34 mm   | Width (head)                  |  |
| H <sub>1</sub>      | 21,5 mm | Heigth (base)                 |  |
| Q                   | Rp1/8   | Connection thread lubrication |  |
| Mounting dimensions |         |                               |  |

| J              | 158 mm | Distance fixing bore |
|----------------|--------|----------------------|
| Ν              | 18 mm  | Width (slot)         |
| N <sub>1</sub> | 23 mm  | Length (slot)        |