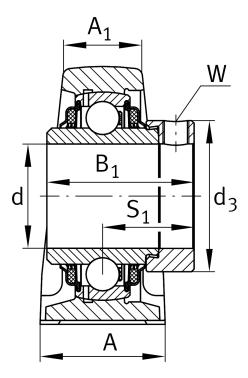

## Main Dimensions & Performance Data

| d                   | 50 mm   | Bore diameter                 |  |
|---------------------|---------|-------------------------------|--|
| L                   | 200 mm  | Length total                  |  |
| H <sub>2</sub>      | 115 mm  | Hight                         |  |
|                     | 2,8 kg  | Weight                        |  |
| Dimensions          |         |                               |  |
| Н                   | 57,2 mm | Distance shaft axis           |  |
| А                   | 54 mm   | Width (base)                  |  |
| A <sub>1</sub>      | 34 mm   | Width (head)                  |  |
| H <sub>1</sub>      | 21,5 mm | Heigth (base)                 |  |
| Q                   | Rp1/8   | Connection thread lubrication |  |
| Mounting dimensions |         |                               |  |

| J              | 158 mm | Distance fixing bore |
|----------------|--------|----------------------|
| Ν              | 18 mm  | Width (slot)         |
| N <sub>1</sub> | 23 mm  | Length (slot)        |