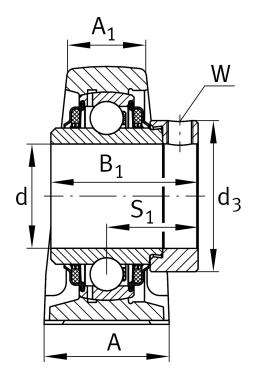

#### **Dimensions**

| Н              | 63,5 mm       | Distance shaft axis                   |
|----------------|---------------|---------------------------------------|
|                | ASE11         | Housing                               |
|                | GE55-XL-KTT-B | Bearing designation                   |
| Α              | 60 mm         | Width (base)                          |
| A <sub>1</sub> | 35 mm         | Width (head)                          |
| H <sub>1</sub> | 22,5 mm       | Heigth (base)                         |
| B <sub>1</sub> | 71,4 mm       | Locking collar total width            |
| S <sub>1</sub> | 43,6 mm       | Distance of raceway to locking collar |
| Q              | M6            | Connection thread lubrication         |