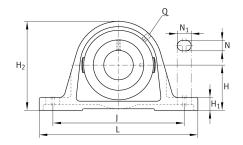

### **Main Dimensions & Performance Data**

| d              | 55 mm    | Bore diameter |
|----------------|----------|---------------|
| L              | 222 mm   | Length total  |
| H <sub>2</sub> | 124,5 mm | Hight         |
|                | 3,51 kg  | Weight        |

#### **Dimensions**

| Н              | 63,5 mm       | Distance shaft axis                   |
|----------------|---------------|---------------------------------------|
|                | ASE11         | Housing                               |
|                | GE55-XL-KTT-B | Bearing designation                   |
| Α              | 60 mm         | Width (base)                          |
| A <sub>1</sub> | 35 mm         | Width (head)                          |
| H <sub>1</sub> | 22,5 mm       | Heigth (base)                         |
| B <sub>1</sub> | 71,4 mm       | Locking collar total width            |
| S <sub>1</sub> | 43,6 mm       | Distance of raceway to locking collar |
| Q              | M6            | Connection thread lubrication         |

### **Mounting dimensions**

| J              | 176 mm | Distance fixing bore |  |
|----------------|--------|----------------------|--|
| N              | 18 mm  | Width (slot)         |  |
| N <sub>1</sub> | 30 mm  | Length (slot)        |  |