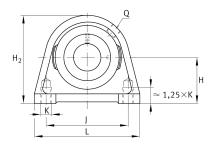

### **Main Dimensions & Performance Data**

| d              | 60 mm   | Bore diameter |
|----------------|---------|---------------|
| L              | 150 mm  | Length total  |
| H <sub>2</sub> | 140 mm  | Height        |
|                | 4,21 kg | Weight        |

#### **Dimensions**

| Н              | 69,9 mm       | Distance shaft axis                   |
|----------------|---------------|---------------------------------------|
|                | SHE12         | Housing                               |
|                | GE60-XL-KTT-B | Bearing designation                   |
| А              | 60 mm         | Width (base)                          |
|                | KASK12        | Protecting cap                        |
| A <sub>1</sub> | 42 mm         | Width (head)                          |
| Q              | M6            | Connection thread lubrication         |
| S <sub>1</sub> | 46,9 mm       | Distance of raceway to locking collar |

# **Mounting dimensions**

| J | 118 mm | Distance fixing bore |
|---|--------|----------------------|
| K | M16    | Thread fixing bore   |