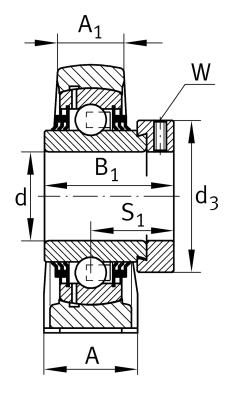

#### **Dimensions**

| Н              | 69,9 mm       | Distance shaft axis                   |
|----------------|---------------|---------------------------------------|
|                | SHE12         | Housing                               |
|                | GE60-XL-KTT-B | Bearing designation                   |
| А              | 60 mm         | Width (base)                          |
|                | KASK12        | Protecting cap                        |
| A <sub>1</sub> | 42 mm         | Width (head)                          |
| Q              | M6            | Connection thread lubrication         |
| S <sub>1</sub> | 46,9 mm       | Distance of raceway to locking collar |