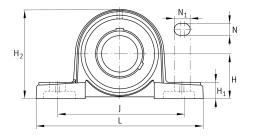

#### **Main Dimensions & Performance Data**

| d              | 45 mm    | Bore diameter |
|----------------|----------|---------------|
| L              | 190 mm   | Length total  |
| H <sub>2</sub> | 106 mm   | Hight         |
|                | 2,291 kg | Weight        |

### **Dimensions**

| Н              | 54 mm   | Distance shaft axis                   |
|----------------|---------|---------------------------------------|
|                | P209    | Housing                               |
|                | UC209   | Bearing designation                   |
| Α              | 54 mm   | Width (base)                          |
| H <sub>1</sub> | 20 mm   | Heigth (base)                         |
| В              | 49,2 mm | Width                                 |
| S <sub>1</sub> | 30,2 mm | Distance of raceway to locking collar |
| Q              | M6      | Connection thread lubrication         |

# **Mounting dimensions**

| J              | 146 mm | Distance fixing bore |
|----------------|--------|----------------------|
| N              | 17 mm  | Width (slot)         |
| N <sub>1</sub> | 21 mm  | Length (slot)        |