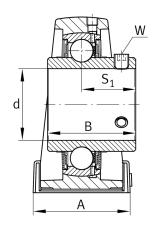

#### **Main Dimensions & Performance Data**

| d              | 45 mm    | Bore diameter |
|----------------|----------|---------------|
| L              | 190 mm   | Length total  |
| H <sub>2</sub> | 106 mm   | Hight         |
|                | 2,291 kg | Weight        |

### **Dimensions**

| Н              | 54 mm   | Distance shaft axis                   |
|----------------|---------|---------------------------------------|
|                | P209    | Housing                               |
|                | UC209   | Bearing designation                   |
| Α              | 54 mm   | Width (base)                          |
| H <sub>1</sub> | 20 mm   | Heigth (base)                         |
| В              | 49,2 mm | Width                                 |
| S <sub>1</sub> | 30,2 mm | Distance of raceway to locking collar |
| Q              | M6      | Connection thread lubrication         |

# **Mounting dimensions**

| J              | 146 mm | Distance fixing bore |
|----------------|--------|----------------------|
| N              | 17 mm  | Width (slot)         |
| N <sub>1</sub> | 21 mm  | Length (slot)        |