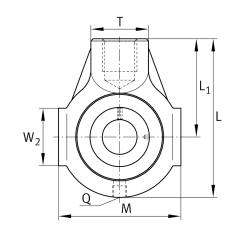

## Main Dimensions & Performance Data

| d                   | 40 mm           | Bore diameter                 |
|---------------------|-----------------|-------------------------------|
| L                   | 135 mm          | Length total                  |
| Μ                   | 100 mm          | Housing total width           |
| A <sub>2</sub>      | 36 mm           | Width housing                 |
|                     | 1,59 kg         | Weight                        |
|                     |                 |                               |
| Dimensions          |                 |                               |
| L <sub>1</sub>      | 85 mm           | Distance shaft axis           |
|                     | HE08            | Housing                       |
|                     | GRAE40-XL-NPP-B | Bearing designation           |
| Т                   | 40 mm           | Height housing fixing side    |
| W                   | 45 mm           | Length of guidance face       |
| Q                   | M6              | Connection thread lubrication |
|                     |                 |                               |
| Mounting dimensions |                 |                               |
| К                   | M24             | Thread fixing bore            |
| K <sub>1</sub>      | 24 mm           | Thread depth                  |
|                     |                 |                               |