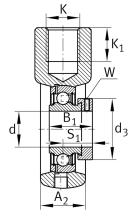

## Main Dimensions & Performance Data

| d                   | 40 mm           | Bore diameter                 |
|---------------------|-----------------|-------------------------------|
| L                   | 135 mm          | Length total                  |
| Μ                   | 100 mm          | Housing total width           |
| A <sub>2</sub>      | 36 mm           | Width housing                 |
|                     | 1,59 kg         | Weight                        |
|                     |                 |                               |
| Dimensions          |                 |                               |
| L <sub>1</sub>      | 85 mm           | Distance shaft axis           |
|                     | HE08            | Housing                       |
|                     | GRAE40-XL-NPP-B | Bearing designation           |
| Т                   | 40 mm           | Height housing fixing side    |
| W                   | 45 mm           | Length of guidance face       |
| Q                   | M6              | Connection thread lubrication |
|                     |                 |                               |
| Mounting dimensions |                 |                               |
| К                   | M24             | Thread fixing bore            |
| K <sub>1</sub>      | 24 mm           | Thread depth                  |
|                     |                 |                               |