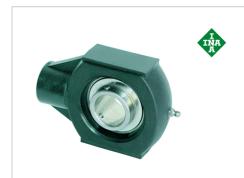

# PHE20-TV-FA125.5

Take-up housing unit

Schaeffler ID: 0574632550000

Take-up housing unit PHE..-TV, RIBB plastic