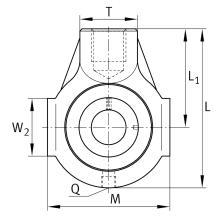

### **Main Dimensions & Performance Data**

| d | 20 mm   | Bore diameter       |
|---|---------|---------------------|
| L | 99 mm   | Length              |
| M | 65 mm   | Housing total width |
|   | 0,37 kg | Weight              |

#### **Dimensions**

| Т              | 36 mm          | Height (housing, mounting side) |
|----------------|----------------|---------------------------------|
|                | HE04-TV        | Housing                         |
|                | GRAE20-NPP-B-  | Bearing designation             |
|                | FA107/125.5    |                                 |
| A <sub>2</sub> | 27,5 mm        | Width housing                   |
|                | KASK04-S-G     | End cap                         |
|                | KASK04-S-R-NBR | Open protecting cap             |
|                |                |                                 |

### **Mounting dimensions**

| L <sub>1</sub> | 63,5 mm    | Distance shaft axis           |
|----------------|------------|-------------------------------|
| L <sub>3</sub> | 47 mm      | Length guidance grooves       |
| K              | M16        | Thread fixing bore            |
| Q              | 1/4-28 UNF | Connection thread lubrication |