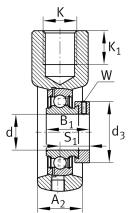

### **Main Dimensions & Performance Data**

| d | 20 mm   | Bore diameter       |
|---|---------|---------------------|
| L | 99 mm   | Length              |
| M | 65 mm   | Housing total width |
|   | 0,37 kg | Weight              |

#### **Dimensions**

| Т              | 36 mm          | Height (housing, mounting side) |
|----------------|----------------|---------------------------------|
|                | HE04-TV        | Housing                         |
|                | GRAE20-NPP-B-  | Bearing designation             |
|                | FA107/125.5    |                                 |
| A <sub>2</sub> | 27,5 mm        | Width housing                   |
|                | KASK04-S-G     | End cap                         |
|                | KASK04-S-R-NBR | Open protecting cap             |
|                |                |                                 |

### **Mounting dimensions**

| L <sub>1</sub> | 63,5 mm    | Distance shaft axis           |
|----------------|------------|-------------------------------|
| L <sub>3</sub> | 47 mm      | Length guidance grooves       |
| K              | M16        | Thread fixing bore            |
| Q              | 1/4-28 UNF | Connection thread lubrication |