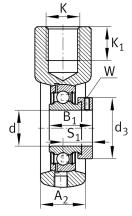

## Main Dimensions & Performance Data

| d                   | 25 mm          | Bore diameter                   |
|---------------------|----------------|---------------------------------|
| L                   | 99 mm          | Length                          |
| Μ                   | 74 mm          | Housing total width             |
|                     | 0,39 kg        | Weight                          |
| Dimensions          |                |                                 |
| Т                   | 36 mm          | Height (housing, mounting side) |
|                     | HE05-TV        | Housing                         |
|                     | GRAE25-NPP-B-  | Bearing designation             |
|                     | FA107/125.5    |                                 |
| A <sub>2</sub>      | 27,5 mm        | Width housing                   |
|                     | KASK05-S-G     | End cap                         |
|                     | KASK05-S-R-NBR | Open protecting cap             |
| Mounting dimensions |                |                                 |
| L <sub>1</sub>      | 63,5 mm        | Distance shaft axis             |
| L <sub>3</sub>      | 47 mm          | Length guidance grooves         |
| К                   | M16            | Thread fixing bore              |
| Q                   | 1/4-28 UNF     | Connection thread lubrication   |
|                     |                |                                 |