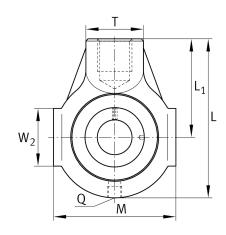

## Main Dimensions & Performance Data

| d                   | 25 mm          | Bore diameter                   |
|---------------------|----------------|---------------------------------|
| L                   | 99 mm          | Length                          |
| Μ                   | 74 mm          | Housing total width             |
|                     | 0,39 kg        | Weight                          |
| Dimensions          |                |                                 |
| Т                   | 36 mm          | Height (housing, mounting side) |
|                     | HE05-TV        | Housing                         |
|                     | GRAE25-NPP-B-  | Bearing designation             |
|                     | FA107/125.5    |                                 |
| A <sub>2</sub>      | 27,5 mm        | Width housing                   |
|                     | KASK05-S-G     | End cap                         |
|                     | KASK05-S-R-NBR | Open protecting cap             |
| Mounting dimensions |                |                                 |
| L <sub>1</sub>      | 63,5 mm        | Distance shaft axis             |
| L <sub>3</sub>      | 47 mm          | Length guidance grooves         |
| К                   | M16            | Thread fixing bore              |
| Q                   | 1/4-28 UNF     | Connection thread lubrication   |
|                     |                |                                 |