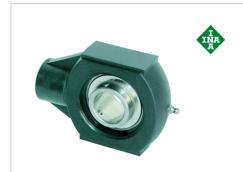

# PHE30-TV-FA125.5

Take-up housing unit

Schaeffler ID: 0574651260000

Take-up housing unit PHE..-TV, RIBB plastic