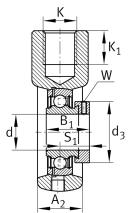

### **Main Dimensions & Performance Data**

| d | 30 mm   | Bore diameter       |
|---|---------|---------------------|
| L | 125 mm  | Length              |
| M | 90 mm   | Housing total width |
|   | 0,69 kg | Weight              |

#### **Dimensions**

| Т              | 40 mm          | Height (housing, mounting side) |
|----------------|----------------|---------------------------------|
|                | HE06-TV        | Housing                         |
|                | GRAE30-NPP-B-  | Bearing designation             |
|                | FA107/125.5    |                                 |
| A <sub>2</sub> | 34,5 mm        | Width housing                   |
|                | KASK06-S-G     | End cap                         |
|                | KASK06-S-R-NBR | Open protecting cap             |
|                |                |                                 |

### **Mounting dimensions**

| L <sub>1</sub> | 76 mm      | Distance shaft axis           |
|----------------|------------|-------------------------------|
| L <sub>3</sub> | 63 mm      | Length guidance grooves       |
| K              | M16        | Thread fixing bore            |
| Q              | 1/4-28 UNF | Connection thread lubrication |