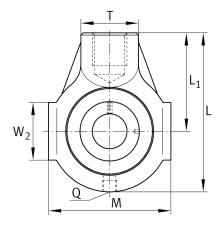

### **Main Dimensions & Performance Data**

| d | 30 mm   | Bore diameter       |
|---|---------|---------------------|
| L | 125 mm  | Length              |
| M | 90 mm   | Housing total width |
|   | 0,69 kg | Weight              |

#### **Dimensions**

| Т              | 40 mm          | Height (housing, mounting side) |
|----------------|----------------|---------------------------------|
|                | HE06-TV        | Housing                         |
|                | GRAE30-NPP-B-  | Bearing designation             |
|                | FA107/125.5    |                                 |
| A <sub>2</sub> | 34,5 mm        | Width housing                   |
|                | KASK06-S-G     | End cap                         |
|                | KASK06-S-R-NBR | Open protecting cap             |
|                |                |                                 |

### **Mounting dimensions**

| L <sub>1</sub> | 76 mm      | Distance shaft axis           |
|----------------|------------|-------------------------------|
| L <sub>3</sub> | 63 mm      | Length guidance grooves       |
| K              | M16        | Thread fixing bore            |
| Q              | 1/4-28 UNF | Connection thread lubrication |